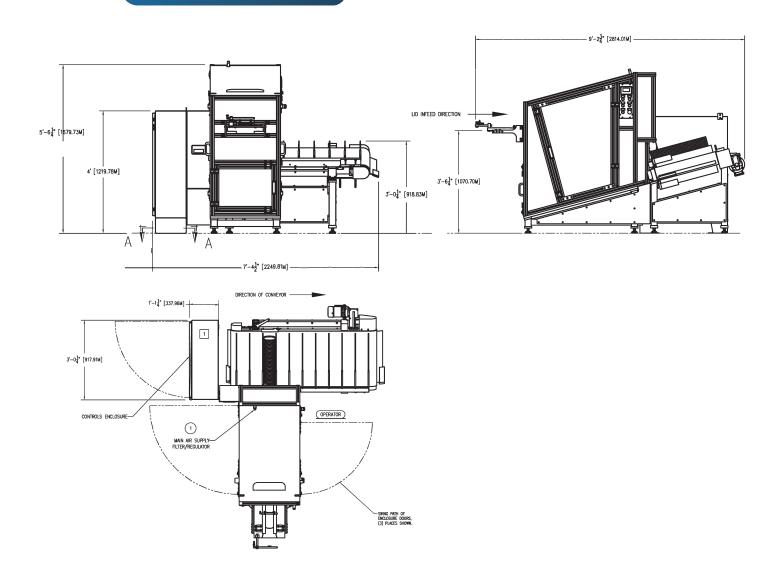

#### **FLOOR PLAN**

#### UTILITY REQUIREMENTS

| ELECTRICAL             | WATER | VACUUM | COMPRESSED<br>AIR         | VACUUM FOR<br>BLANK FEEDER |
|------------------------|-------|--------|---------------------------|----------------------------|
| 3.5 kVA 3PH<br>@ 60 HZ | N/A   | N/A    | 17 SCFM @<br>80 psi (0.5) | N/A                        |