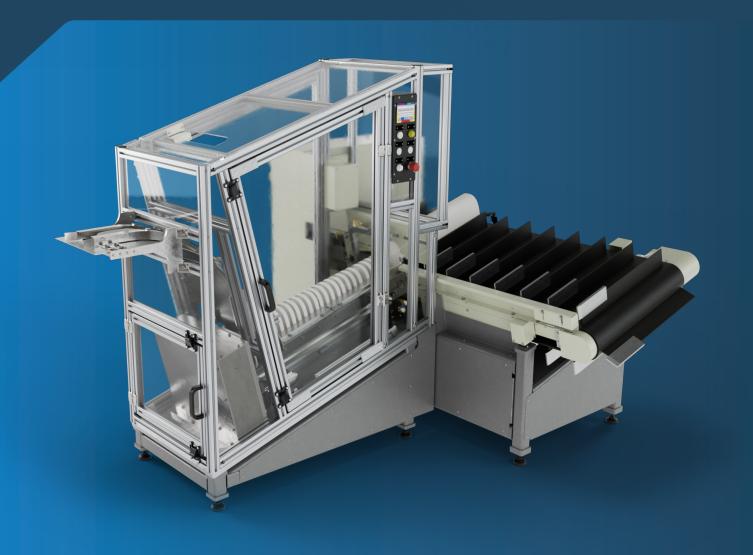

# LS 100

**LID STACKING MACHINE** 

#### **KEY POINTS**

- Stacks 1-piece and 2-piece lids to a customer input stack count.
- · Stacks round or non-round lids.
- Compatible with 3rd party lid machines.
- VPN connectivity exists via direct connection with lid forming machine.