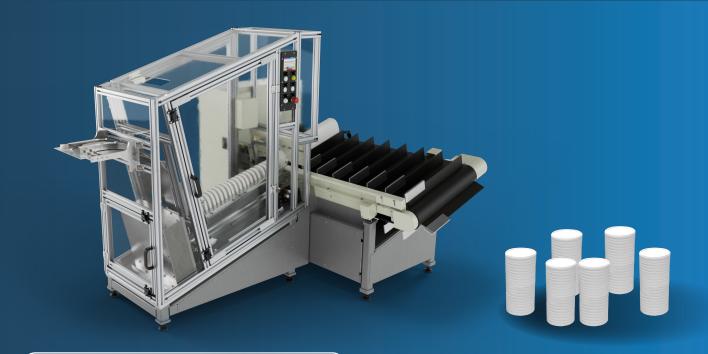

# LS 100

**LID STACKING MACHINE** 

#### **KEY POINTS**

- Stacks 1-piece and 2-piece lids to a customer input stack count.
- · Stacks round or non-round lids.
- Compatible with 3rd party lid machines.
- VPN connectivity exists via direct connection with lid forming machine.